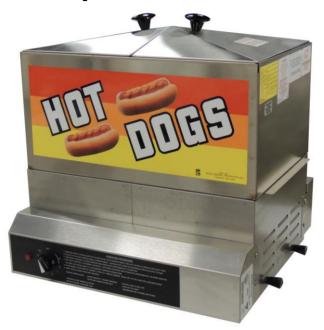

## **Steamin' Demon Dry Element**

Model No. 8007DE

## **Specifications**

**Overall Dimensions:** 

Width: 20.063" Depth: 17.25" Height: 19.25" (Width dimension includes side spacers)

Electrical - Domestic 120V 700 WATTS 60 HZ (NEMA 5-15P) Plug

NEMA 5-15P

Gold Medal Products Co. 10700 Medallion Drive, Cincinnati, OH 45241