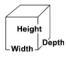

## **Specifications**

**Overall Dimensions:** 

Width: 20.063" Depth: 17.25" Height: 19.25" (Width dimension includes side spacers)

Electrical - Domestic 120V 700 WATTS 60 HZ (NEMA 5-15P) Plug

NEMA 5-15P

Gold Medal Products Co. 10700 Medallion Drive, Cincinnati, OH 45241