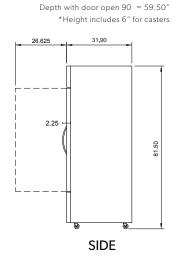

#### STAINLESS STEEL DESIGN • STELLAR PERFORMANCE • SUPERIOR VALUE

| Model<br>Number | Width | External D<br>Depth | imensions<br>Height* | Doors | Epoxy Coated<br>Shelves<br>(Horizontal) | Cubic<br>Feet | Temperature<br>Range | Cord<br>Length | НР  | AMPS | REF  | NEMA<br>Plug | Crate<br>Weight |
|-----------------|-------|---------------------|----------------------|-------|-----------------------------------------|---------------|----------------------|----------------|-----|------|------|--------------|-----------------|
| AR72            | 81″   | 32"                 | 81.5"                | 3     | 9                                       | 72            | 33°F to 41°F         | 8′             | 2/3 | 9.0  | R290 | 115/60/1-ph  | 790lbs          |