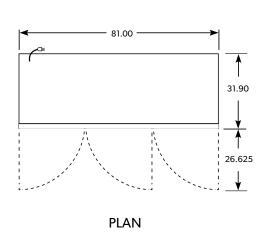

#### STAINLESS STEEL DESIGN • STELLAR PERFORMANCE • SUPERIOR VALUE

| Model<br>Number | Width | External D<br>Depth | imensions<br>Height* | Doors | Epoxy Coated<br>Shelves<br>(Horizontal) | Cubic<br>Feet | Temperature<br>Range | Cord<br>Length | НР  | AMPS | REF  | NEMA<br>Plug | Crate<br>Weight |
|-----------------|-------|---------------------|----------------------|-------|-----------------------------------------|---------------|----------------------|----------------|-----|------|------|--------------|-----------------|
| AR72            | 81″   | 32"                 | 81.5"                | 3     | 9                                       | 72            | 33°F to 41°F         | 8′             | 2/3 | 9.0  | R290 | 115/60/1-ph  | 790lbs          |