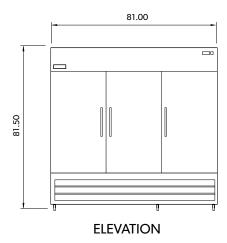

#### STAINLESS STEEL DESIGN • STELLAR PERFORMANCE • SUPERIOR VALUE

| Model<br>Number | Width | External D<br>Depth | imensions<br>Height* | Doors | Epoxy Coated<br>Shelves<br>(Horizontal) | Cubic<br>Feet | Temperature<br>Range | Cord<br>Length | НР  | AMPS | REF  | NEMA<br>Plug | Crate<br>Weight |
|-----------------|-------|---------------------|----------------------|-------|-----------------------------------------|---------------|----------------------|----------------|-----|------|------|--------------|-----------------|
| AR72            | 81″   | 32"                 | 81.5"                | 3     | 9                                       | 72            | 33°F to 41°F         | 8′             | 2/3 | 9.0  | R290 | 115/60/1-ph  | 790lbs          |