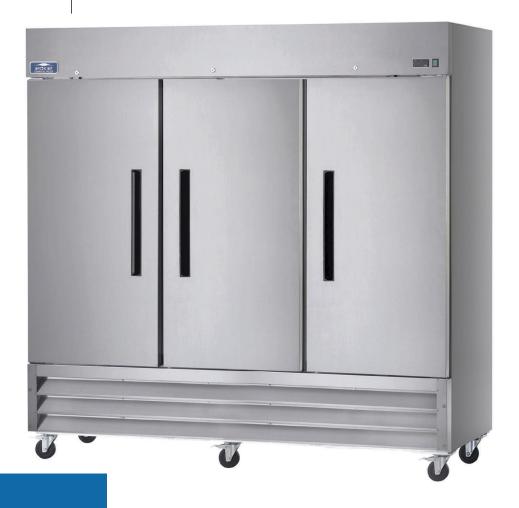

## THREE DOOR REACH-IN REFRIGERATOR

### AR72

- Tested to NSF Standard 7 requirements for open food storage
- Standard with full two year parts and labor warranties and a five year compressor warranty
- Arctic Air products must pass numerous quality control inspections throughout the manufacturing process
- All products are pressurized with environmentally friendly and more efficient Hydrocarbon gas

Energy Star approved

Exterior cabinet construction consists of full stainless steel front and sides.

Interior cabinet is bright white aluminum liner with full stainless steel floor with coved corners.

Six adjustable, heavy-duty epoxy coated wire shelves.