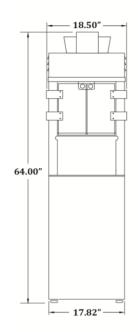

## **Specifications**

Height Width

2660FG Popper mounted on 2660FGB Base (items sold separately)

#### **Overall Dimensions:**

Width: 18.5" Depth: 17" Height: 64"

Overall dimensions shown are for popper mounted on base.