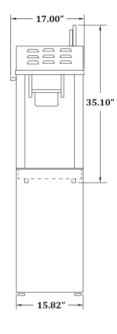

## **Specifications**

Height Width

2660FG Popper mounted on 2660FGB Base (items sold separately)

#### **Popper Features:**

Electrical Specifications and Agency Approvals shown are for the popper unit only.

- PowerOff Control
- 6 oz. Stainless Kettle
- LED Lighted Sign