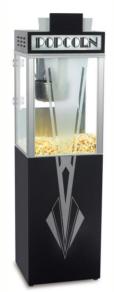

# Art Deco Style 6 oz. Popper and Base

Model No. 2660FG and 2660FGB

## **Specifications**

Height Width

2660FG Popper mounted on 2660FGB Base (items sold separately)

#### **Base Features:**

• Base has adjustable leg levelers and Art Deco silkscreening to match the popper.

Electrical - Domestic 120V 1220 WATTS 60 Hz (NEMA 5-15P) Plug