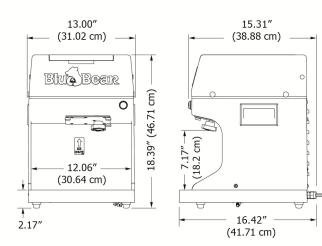

#### **Overall Dimensions:**

Width: 13.00" Depth: 16.42" Height: 18.39" Height with lid open 28.3".