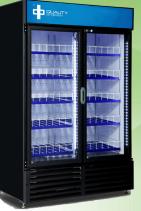

## CD47-HC

COOLING DECK

\* Shown with optional organizer shelves

Specifications

| Dimensions (L x D x H)                           | 52 x 29¾ x 78⅛ inches |
|--------------------------------------------------|-----------------------|
|                                                  | 1321 x 756 x 1984 mm  |
| Net Internal Volume                              | 42.05 Cu-ft. / 1191 L |
| Flat Shelf Size (L x D)                          | 227/8 x 201/2 inches  |
|                                                  | 582 x 521 mm          |
| Number of Shelves                                | 10                    |
| Packout — Bottles 20oz (600ml) Flat Shelves      | 560                   |
| Facings — Flat Shelf 20oz (Rows x Levels)        | 8 x 10                |
| Packout — Bottles 200z (600ml) Organizer Shelves | 490                   |
| Facings — Organizer Shelf 20oz (Rows x Levels)   | 7 x 10                |
| Voltage – US (Intl.)                             | 115 (220)             |
| Amps – US (Intl.)                                | 7.0 (3.5)             |
| Compressor HP                                    | 1⁄2 HP                |
| Door Style                                       | Hinged                |
| Shipping Weight                                  | 496 lbs / 225 Kg      |
| No. of Coolers / 40ft Container                  | 24                    |
| No. of Coolers / 53ft Trailer                    | 32                    |
|                                                  |                       |