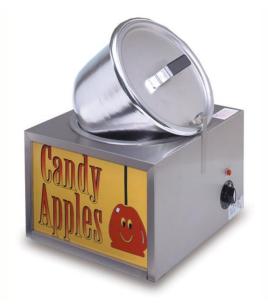

## **Double-Batch Reddy Apple Cooker**

Model No. 4016

## **Specifications**

**Overall Dimensions:** 

Width: 14" Depth: 14.125" Height: 13.25" Dimensions shown are with pot setting down in cooker.

Electrical - Domestic 120V 1800 WATTS 60 Hz (NEMA 5-15P) Plug