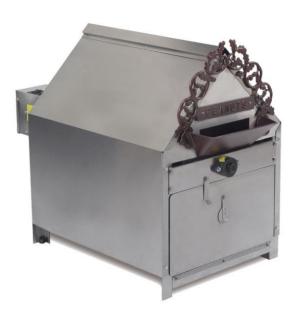

## Large Electric Peanut Roaster

Model No. 5081

#### **Overall Dimensions:**

Width: 19.5" **Depth: 39.5**" Height: 28"

**Electrical - Domestic** 120/208 OR 120/240V 3300 WATTS 60 Hz (NEMA L14-20P) Plug

#### Features:

- 10 pound capacity.
- 30 min cycle time (moisture content of nuts will vary and so will cook times).
- Stainless steel construction.
- Wide loading chute.
- Sample door for easy testing
- · Convenient batch timer.
- Direct drive gear motor.