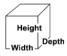

## **Churros Warmer**

Model No. 5587C

# **Specifications**





#### **Overall Dimensions:**

Width: 13" Depth: 16.25" Height: 23.25"

### Features:

- Lighted Sign
- 3 Wire Rack Shelves
- Not acceptable for "open" volatile food products.

### **Electrical - Domestic**

120V 520 WATTS 60 HZ (NEMA 5-15P) Plug



Gold Medal Products Co. 10700 Medallion Drive, Cincinnati, OH 45241

Ph: (513) 769-7676, (800) 543-0862; Fax: (513) 769-8500 gmpopcorn.com info@gmpopcorn.com

© 2019 - The text, descriptions, graphics, and other material in this publication are the proprietary and exclusive property of Gold Medal Products Co. and shall not be used, copied, reproduced, reprinted, or published in any fashion, including website display, without its express written consent. Contact Gold Medal for most current information.