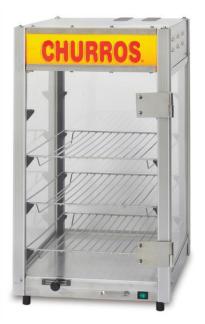

## **Churros Warmer**

Model No. 5587C

### Features:

- Lighted Sign
- 3 Wire Rack Shelves
- Not acceptable for "open" volatile food products.