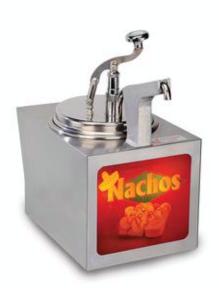

## **#2197NS - Nacho Cheese Warmer with Heated Pump**

Pricing, specifications and availability are subject to change without notice. Images are for representation purposes only and may depict items that are sold separately. One of the world's most popular snack foods just got even more convenient! With a newly improved pump and re-engineered cabinet design, this 330-watt cheese warmer literally heats things up using a unique heated spout. Count on the lighted sign included to draw in even more customers and sales! Recommended for use with #2238 stainless steel insert bowl (sold separately).

## **Additional Features:**

- Dimensions: 8.5" x 16.5" x 14"
- 330 watts
- 120 volts
- 16 lbs

## **Available Options:**

- #2238 stainless steel insert bowl

Don't forget to order your supplies for your next event!

Your One-Stop Resource for All Your Concession Equipment & Supply Needs