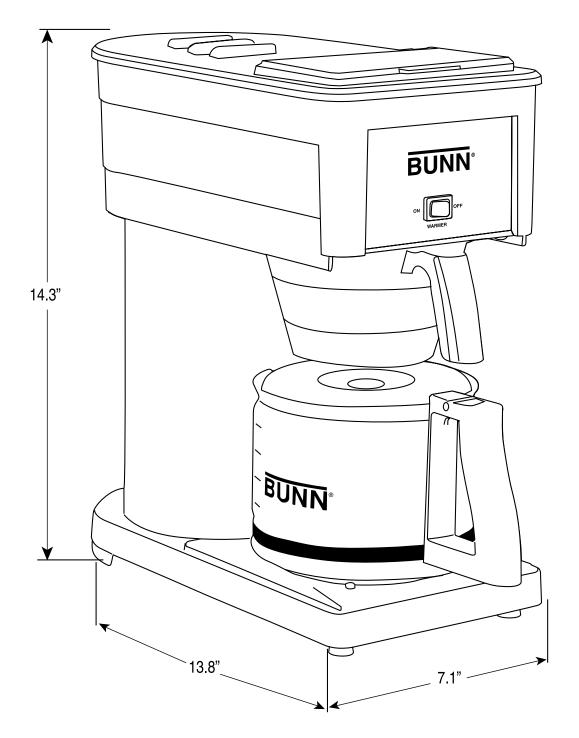

# Mothing brews like a BUNN. BUNN Paper Filters Coffee warmer Image: Second sec

**Patents Apply** 

6/07

**R1** 

| Dimensions & Specifications |       |      |                      |                |                     |                      |
|-----------------------------|-------|------|----------------------|----------------|---------------------|----------------------|
| Model                       | Volts | Amps | Tank Heater<br>Watts | Total<br>Watts | Brewing<br>Capacity | Shipping<br>Weight   |
| BX-B<br><i>(Black)</i>      | 120   | 7.5  | 800                  | 900            | 50 oz.(10 cups)     | 7.1 lbs.<br>(3.2 kg) |
| BX-W<br><i>(White)</i>      | 120   | 7.5  | 800                  | 900            | 50 oz.(10 cups)     | 7.1 lbs.<br>(3.2 kg) |

All dimensions shown in inches. Bunn-O-Matic Corporation owns all copyrights relating to materials in this publication. Please contact BUNN to request permission to reproduce any portion of this publication.