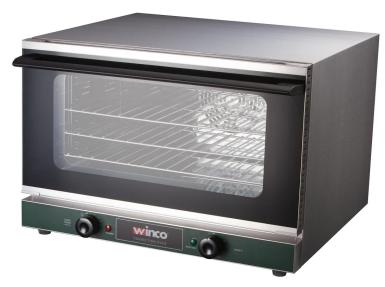

SKU: ECO-500

- Stainless steel construction
- Built-in 120-minute timer with "Stay On" feature
- Dual-pane tempered glass door
- Spacious interior includes three chrome wire shelves
- Whisper quiet circulation for even heating
- ETL listed for electrical safety in US and Canada, conformsto UL-197 and CSA C22.2
- 120V~60Hz, 1600W, 13.3A
- Overall Dimensions: 22-1/2"L x 22-3/4"W x 17-3/4"H
- One year parts and labor warranty

## **Features**

ETL Certified-Canada & USA

ETL Sanitation Certified

Cash & Carry

| Material | Stainless Steel |          | UOM            | Set       |         |
|----------|-----------------|----------|----------------|-----------|---------|
| Length   | 22.5 in         | 57.15 cm | Case Pack      | 1         |         |
| Width    | 22.75 in        | 57.79 cm | Quantity Break | 1         |         |
| Height   | 17.75 in        | 45.09 cm | Case Weight    | 35.27 lbs | 16.0 kg |