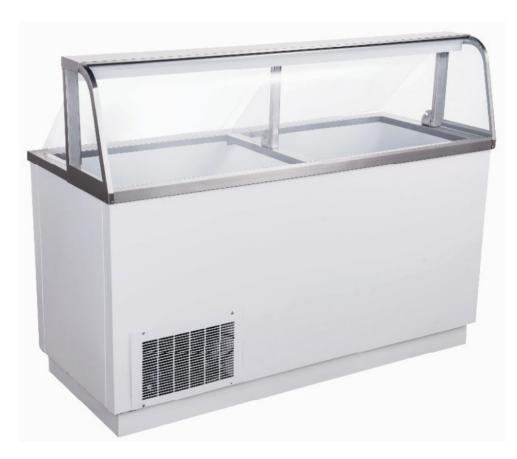

# 89" 16+12 Tub High Capacity Ice Cream Dipping Freezers With Flat Sneeze Guard

ITEM:

50122

MODEL: FR-CN-0089

### **High Capacity Ideal for Volume Operation**

Spacious glass display ice cream freezer crafted with enduring quality. Large capacity optimal for operations with many ice cream flavours to display

#### **FEATURES:**

- High Capacity Displays 16 and stores 12 three gallon tubs of ice cream
- Casters
- 4 Casters under the unit allows easy relocation
- Easy Access Equipped with sliding doors and locks