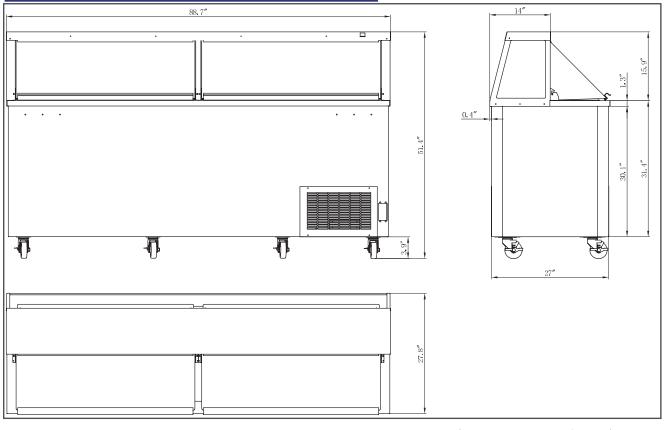

#### **TECHNICAL DRAWING**

BMAD System (Low maintenance high performance). Dimensions rounded up to the nearest inch or millimeter. Specifications subject to change without notice.

# **INSERT CATEGORY**

| TECHNICAL SPECIFICATION |                                                 |
|-------------------------|-------------------------------------------------|
| Item                    | 50122                                           |
| Model                   | FR-CN-0089                                      |
| Capacity                | 16+12 (3 Gallon Tubs)                           |
| Temperature Range       | -26 to -11.6 °C (-15 to 11°F)                   |
| Number of Doors         | 2 Sliding Doors                                 |
| Power                   | 700 W                                           |
| Electrical              | 115 V / 60 Hz / 1 Ph                            |
| Amerage                 | 7.1                                             |
| Net Dimensions          | 88.7" x 27.7" x 51.4"<br>(2100 x 705 x 1305 mm) |
| Gross Dimensions        | 93.4" x 32.1" x 54.5"<br>(2372 x 817 x 1385 mm) |
| Net Weight              | 347 lb. (157.4 kg.)                             |
| Gross Weight            | 517 lb. (234.5 kg.)                             |