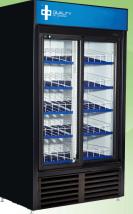

## CD38-HC

COOLING DECK

\* Shown with optional organizer shelves

Specifications

| Dimensions (L x D x H)                           | 44¾ x 29½ x 78⅓ inches<br>1127 x 749 x 1984 mm |
|--------------------------------------------------|------------------------------------------------|
| Net Internal Volume                              | 33.66 Cu-ft. / 953 L                           |
| Flat Shelf Size (L x D)                          | 19⅓ x 20½ inches<br>486 x 522 mm               |
| Number of Shelves                                | 10                                             |
| Packout — Bottles 20oz (600ml) Flat Shelves      | 420                                            |
| Facings — Flat Shelf 20oz (Rows x Levels)        | 6 x 10                                         |
| Packout — Bottles 200z (600ml) Organizer Shelves | 420                                            |
| Facings — Organizer Shelf 20oz (Rows x Levels)   | 6 x 10                                         |
| Voltage – US (Intl.)                             | 115 (220)                                      |
| Amps – US (Intl.)                                | 7.0 (3.5)                                      |
| Compressor HP                                    | 1⁄2 HP                                         |
| Door Style                                       | Sliding                                        |
| Shipping Weight                                  | 425 lbs / 193 Kg                               |
| No. of Coolers / 40ft Container                  | 30                                             |
| No. of Coolers / 53ft Trailer                    | 40                                             |
|                                                  |                                                |