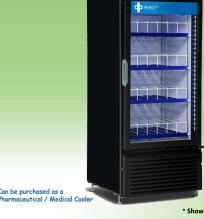

## COOLING DECK

\* Shown with optional organizer shelves

## **Specifications**

Can be purchased as a

Dimensions (L x D x H) 24% x 24% x 54 inches 632 x 622 x 1372 mm 9.65 Cu-ft. / 273 L Net Internal Volume Flat Shelf Size (L x D) 20% x 171/2 inches 524 x 445 mm Number of Shelves 3 168 Packout - Bottles 20oz (600ml) Flat Shelves 7 x 4 Facings - Flat Shelf 20oz (Rows x Levels) 144 Packout - Bottles 20oz (600ml) Organizer Shelves Facings - Organizer Shelf 20oz (Rows x Levels) 6 x 4 Voltage – US (Intl.) 115 (220) Amps - US (Intl.) 2.1 (1.05) 1/6 HP Compressor HP **Hinged Reversible** Door Style Shipping Weight 228 lbs / 103 Kg No. of Coolers / 40ft Container 54 No. of Coolers / 53ft Trailer 72