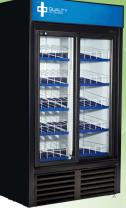

## CD40-HC

COOLING DECK

\* Shown with optional organizer shelves

Specifications

| Dimensions (L x D x H)                           | 48 x 29½ x 78⅓ inches<br>1219 x 749 x 1984 mm |
|--------------------------------------------------|-----------------------------------------------|
| Net Internal Volume                              | 36.65 Cu-ft. / 1038 L                         |
| Flat Shelf Size (L x D)                          | 207∕₃ x 201⁄₂ inches<br>532 x 522 mm          |
| Number of Shelves                                | 10                                            |
| Packout — Bottles 20oz (600ml) Flat Shelves      | 490                                           |
| Facings — Flat Shelf 20oz (Rows x Levels)        | 7 x 10                                        |
| Packout — Bottles 20oz (600ml) Organizer Shelves | 420                                           |
| Facings — Organizer Shelf 200z (Rows x Levels)   | 6 x 10                                        |
| Voltage – US (Intl.)                             | 115 (220)                                     |
| Amps – US (Intl.)                                | 7.0 (3.5)                                     |
| Compressor HP                                    | 1⁄2 HP                                        |
| Door Style                                       | Sliding                                       |
| Shipping Weight                                  | 440 lbs / 200 Kg                              |
| No. of Coolers / 40ft Container                  | 24                                            |
| No. of Coolers / 53ft Trailer                    | 40                                            |