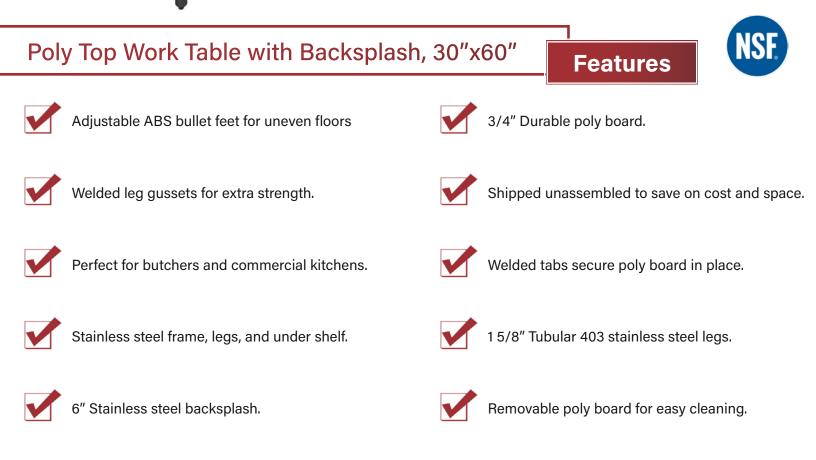

# Poly Top Work Table with Backsplash

### <u>PWTS-3060BK</u>

| Size:         | 30" D x 60" W x 37" H |  |  |
|---------------|-----------------------|--|--|
| Weight        | 77 lbs                |  |  |
| Width         | 60 inches             |  |  |
| Shipping Size | 62" L x 31" W x 12" H |  |  |



www.americanchef.ca

121 McLean Dr. Vancouver, BC

## PWTS-3060BK

Technical Drawing

#### **FRONT VIEW**





#### **SIDE VIEW**





#### **TOP VIEW**

| Model       | Shipping Deminsions   | Product Size          | Width     | Weight |
|-------------|-----------------------|-----------------------|-----------|--------|
| PWTS-3048BK | 50" L x 31" W x 12" H | 30" D x 48" W x 37" H | 48 inches | 72 lbs |
| PWTS-3060BK | 62" L x 31" W x 12" H | 30" D x 60" W x 37" H | 60 inches | 77 lbs |
| PWTS-3072BK | 74" L x 31" W x 12" H | 30" D x 72" W x 37" H | 72 inches | 82 lbs |