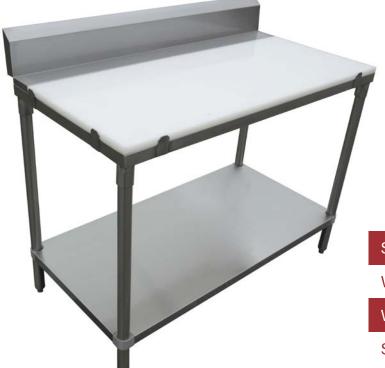

# Poly Top Work Table with Backsplash

### <u>PWTS-3060BK</u>

| Size:         | 30" D x 60" W x 37" H |  |  |
|---------------|-----------------------|--|--|
| Weight        | 77 lbs                |  |  |
| Width         | 60 inches             |  |  |
| Shipping Size | 62" L x 31" W x 12" H |  |  |