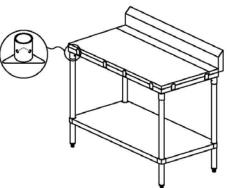

# Poly Top Work Table with Backsplash

### <u>PWTS-3060BK</u>

| Size:         | 30" D x 60" W x 37" H |  |  |
|---------------|-----------------------|--|--|
| Weight        | 77 lbs                |  |  |
| Width         | 60 inches             |  |  |
| Shipping Size | 62" L x 31" W x 12" H |  |  |