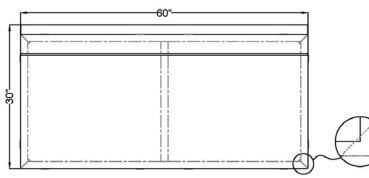

## PWTS-3060BK

Technical Drawing

#### **TOP VIEW**

| Model       | Shipping Deminsions   | Product Size          | Width     | Weight |
|-------------|-----------------------|-----------------------|-----------|--------|
| PWTS-3048BK | 50" L x 31" W x 12" H | 30" D x 48" W x 37" H | 48 inches | 72 lbs |
| PWTS-3060BK | 62" L x 31" W x 12" H | 30" D x 60" W x 37" H | 60 inches | 77 lbs |
| PWTS-3072BK | 74" L x 31" W x 12" H | 30" D x 72" W x 37" H | 72 inches | 82 lbs |