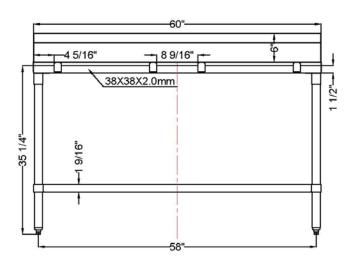

# Poly Top Work Table with Backsplash

### <u>PWTS-3060BK</u>

| Size:         | 30" D x 60" W x 37" H |  |  |
|---------------|-----------------------|--|--|
| Weight        | 77 lbs                |  |  |
| Width         | 60 inches             |  |  |
| Shipping Size | 62" L x 31" W x 12" H |  |  |



www.americanchef.ca

121 McLean Dr. Vancouver, BC

## PWTS-3060BK

Technical Drawing

#### **FRONT VIEW**





#### **SIDE VIEW**





#### **TOP VIEW**

| Model       | Shipping Deminsions   | Product Size          | Width     | Weight |
|-------------|-----------------------|-----------------------|-----------|--------|
| PWTS-3048BK | 50" L x 31" W x 12" H | 30" D x 48" W x 37" H | 48 inches | 72 lbs |
| PWTS-3060BK | 62" L x 31" W x 12" H | 30" D x 60" W x 37" H | 60 inches | 77 lbs |
| PWTS-3072BK | 74" L x 31" W x 12" H | 30" D x 72" W x 37" H | 72 inches | 82 lbs |