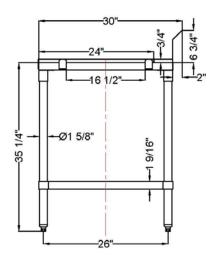

## PWTS-3060BK

Technical Drawing

#### **FRONT VIEW**

#### **SIDE VIEW**

#### **TOP VIEW**

| Model       | Shipping Deminsions   | Product Size          | Width     | Weight |
|-------------|-----------------------|-----------------------|-----------|--------|
| PWTS-3048BK | 50" L x 31" W x 12" H | 30" D x 48" W x 37" H | 48 inches | 72 lbs |
| PWTS-3060BK | 62" L x 31" W x 12" H | 30" D x 60" W x 37" H | 60 inches | 77 lbs |
| PWTS-3072BK | 74" L x 31" W x 12" H | 30" D x 72" W x 37" H | 72 inches | 82 lbs |